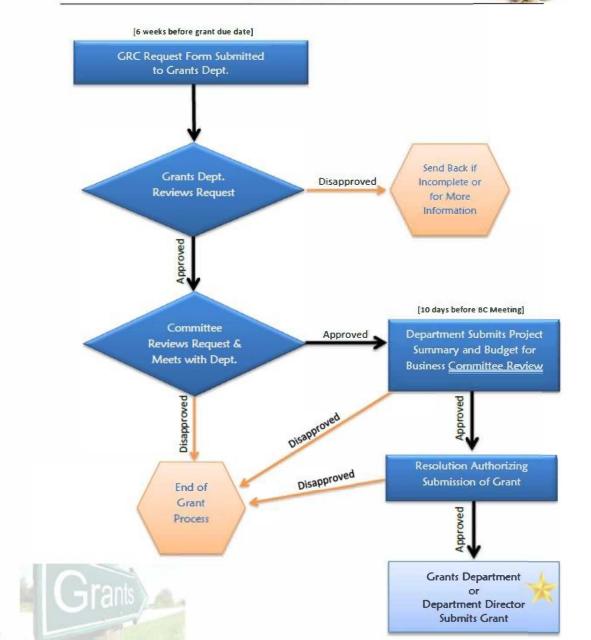

#### Grant Review Committee (GRC) Process FLOW CHART

#### Submitting a GRC Request

If your department is definitely interested in a grant/funding opportunity and willing to participate in the project development, the Dept. Director must:

- Complete a GRC Request Form, and
- Submit it to the Grants Director via email, interoffice mail, or in person. (Email is preferred.)

#### **GRC** Review and Meeting

- The Grants Director will do an initial review of the GRC Request.
- It will be sent to the GRC for a **full review**.
- At the next monthly GRC meeting, your presence will be requested to discuss the grant opportunity.