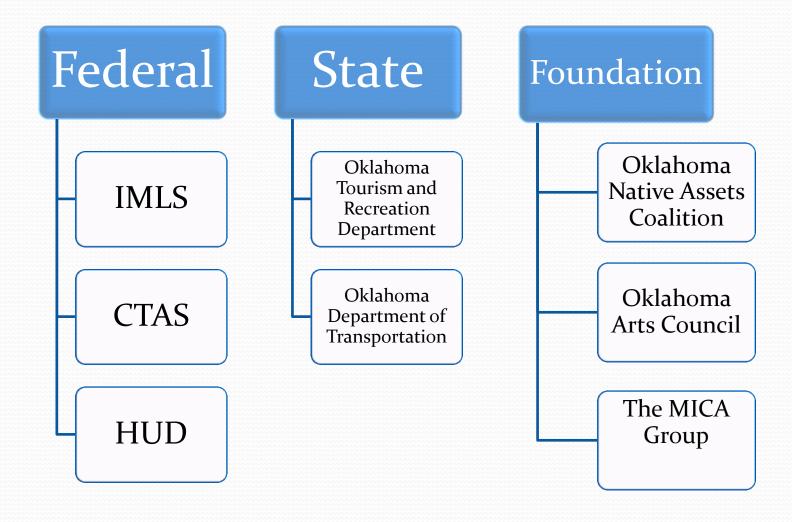

# The Grant Review Committee (GRC)



Grants Department



#### What is a Grant?

- Grants are non-repayable funds disbursed by one party (funders) to a recipient.
- Funders have \$\$\$ set aside to accomplish certain goals through projects.
- •A grant is **NOT** free money.

### Types of Grants



#### What is the GRC?

The Grant Review Committee

• PURPOSE: To ensure all ESTO grants are successfully fulfilling grant requirements, activities, objectives, and goals of each grant.



#### Grant Review Committee Members:

- Chief
- Tribal Administrative Asst.
- Grants Director
- Accounting Director
- Grants Coordinator

#### What does the GRC do?

The GRC's duty is to **oversee all grant funding** within the

Eastern Shawnee Tribe of Oklahoma.

Objective 1: Evaluate Current Grants



Objective 2: Authorize New Grants



#### 1. Evaluating Current Grants:

- The GRC will review two or three grants each month until all active grants are reviewed.
- Directors will be notified one (1) month in advance that their attendance and preparation for this meeting is required. The GRC meets every